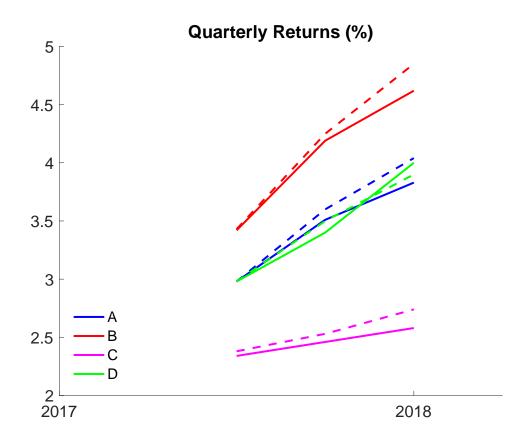

## 4Q17 Investment Performance

We moved our investments from Alesco to Vanguard Institutional & Brown Advisory in the 1Q17.

|                         | Balance   | Q4 2017<br>return | Return since inception | Annual Return<br>(estimated) |
|-------------------------|-----------|-------------------|------------------------|------------------------------|
|                         |           |                   | (annualized)           |                              |
| Plan A (65/35 Vanguard) | \$13,232k | 3.83%             | 10.68%                 | 14.66%                       |
| Plan B (80/20 Vanguard) | \$115k    | 4.62%             | 13.83%                 |                              |
| Plan C (40/60 Vanguard) | \$126k    | 2.58%             | 8.05%                  |                              |
| Plan D (65/35 Brown)    | \$2,792k  | 4.0%              | 8.4%                   |                              |
| Total                   | \$16,265k |                   |                        |                              |

The following plot shows the quarterly return (solid lines) for each of the four funds compared to their benchmark (dashed lines).