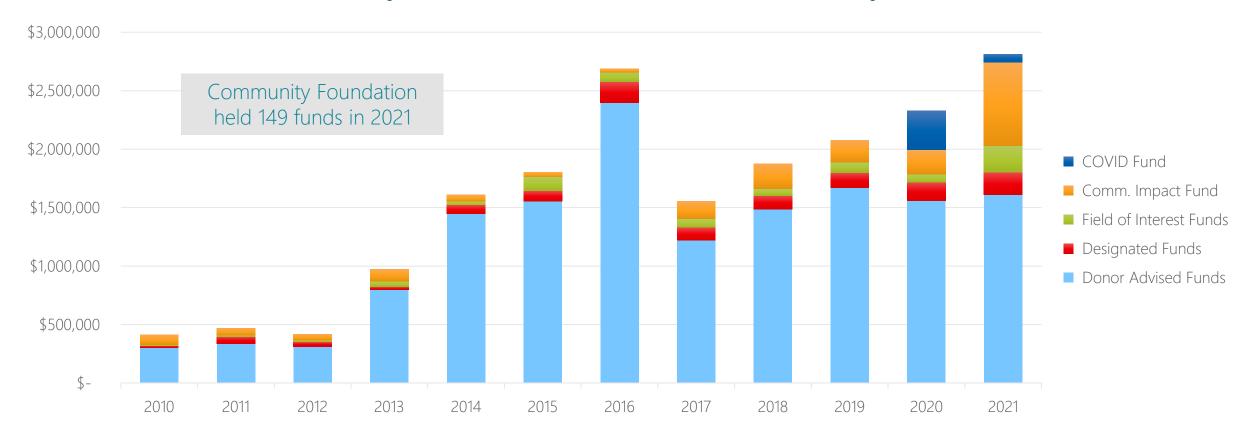

### **Grants in Dollars**

#### **Steady Growth**

586%

586% increase in overall grant dollars awarded since 2010

#### **More Grants Than Ever Before**

\$2,813,020

In 2021, we granted more dollars than in any previous year in the history of the foundation

#### **Community Impact Grants**

\$714,254

In 2021, Community Impact Grants included \$200,000 of grants from Tompkins Today & Tomorrow Fund, Pass-Thrus and Operating/TTT Endowment